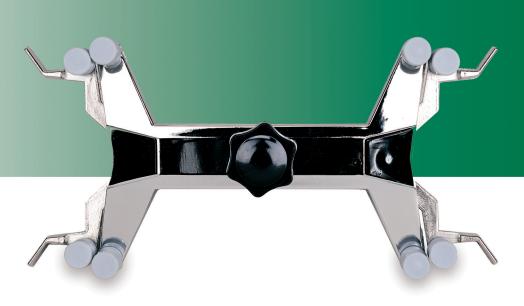

## VEE GEE®

VEE GEE Model 3020 Double Buret Clamps hold two burets from micro to 100ml size. Constructed of chrome plated, zinc-aluminum alloy for durability, the unit is simple to operate -- compress the scissor-like mechanism, insert buret, and release. Numbers and graduations on burets are easy to read. Attach easily to support rods with a convenient hook clamp. Knob for tightening is on the front for easy access.

| Cat. No. | Style  | Max.<br>Buret Size |
|----------|--------|--------------------|
| 3020     | Double | 100ml              |

**VEE GEE Scientific, Inc.** 

13600 NE 126th Place, Suite A • Kirkland, WA 98034